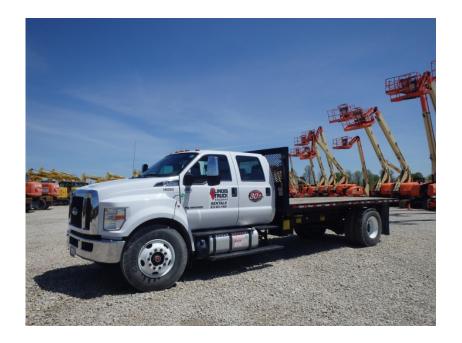

## Truck: 2019 Ford F750SD Flatbed

## Stock Number: N6263

RENTAL UNIT ONLY - CALL FOR RENTAL RATES. Crew Cab, Powerstroke 6.7L T4f 300 HP diesel, automatic transmission, 16' x 96" wide hydraulic lift flat bed, single frame, air brakes, air suspension, 11R22.5 tires, 33,000 lb. GVRW, 12,000 lbs. front, 23,000 rear, 5.57 rear ends, power/heated mirrors, power windows, cruise control, pintle hook