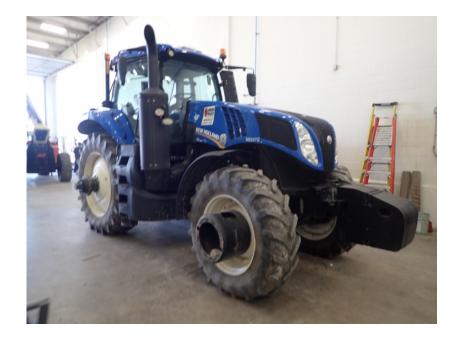

## Tractors: 2015 New Holland T8.380

### Stock Number: N6247

RENTAL UNIT ONLY - CALL FOR RENTAL RATES. A/C, heat, 311HP, (265HP PTO), 19 speed full powershift trans., forward/reverse shuttle, MFWD, 3 point hitch category III, 4 remotes, hydraulic pump, Power Beyond, Class 4.75 Suspended axle, 1000 PTO, auto diff lock, front tires with duals, rear tires with duals, 4,000 lbs. rear wheel weights, 10 front weights, front/rear wheel spacers, high cap. drawbar, deluxe cab, Monitor, Nav. controller, receiver, true ground speed sensor, 360 LED lighting w/front HID, tilt/telescoping steering, radio, block heater, buddy seat, climate package, beacon