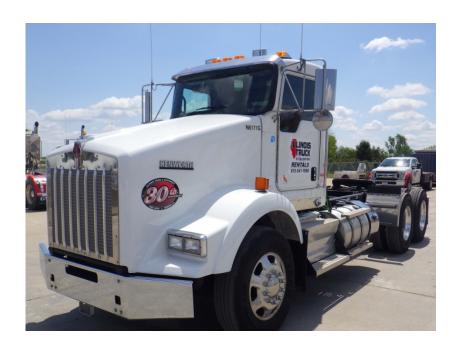

## **Illinois Truck & Equipment**

320 E. Briscoe Dr, Morris, IL 60450 **Jay Reardon** jay@iltruck.com

1-815-941-1900

Truck: 2019 Kenworth T800 Tandem Semi

Stock Number: N6171

RENTAL UNIT ONLY - CALL FOR RENTAL RATES. Cummins X15 450HP T4f diesel, Eaton Fuller 10 speed, 13,200 lbs. front axle, 40,000 lbs. rear axle, 53,200 lbs. GVRW, 215" WB, 3.55 rear ends, 11R245 tires, Kenworth air glide suspension, diff lock, sliding 5th wheel plate, A/C, cruise control, heated mirrors, power mirrors, air ride seat, air ride cab, power windows, block heater