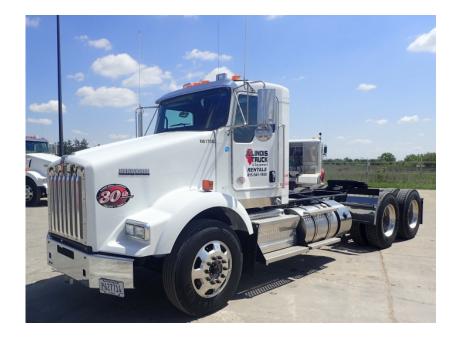

## Truck: 2019 Kenworth T800 Tandem Semi

## Stock Number: N6170

RENTAL UNIT ONLY - CALL FOR RENTAL RATES. Cummins X15 450HP T4f diesel, Eaton Fuller 10 speed, 13,200 lbs. front axle, 40,000 lbs. rear axle, 53,200 lbs. GVRW, 215" WB, 3.55 rear ends, 11R245 tires,, Kenworth air glide suspension, diff lock, sliding 5th wheel plate, A/C, cruise control, heated mirrors, power mirrors, air ride seat, air ride cab, power windows, block heater