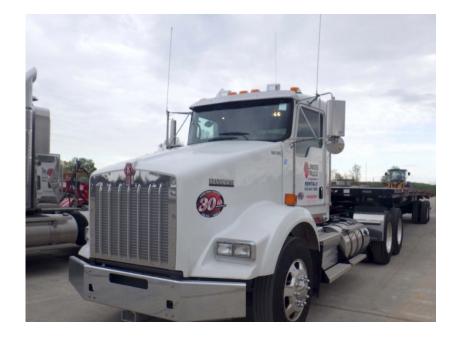

## Truck: 2019 Kenworth T800 Tandem Semi

## Stock Number: N6168

RENTAL UNIT ONLY - CALL FOR RENTAL RATES. Cummins X15 450HP T4f diesel, Eaton Fuller 10 speed, 13,200 lbs. front axle, 40,000 lbs. rear axle, 53,200 lbs. GVRW, 215" WB, 3.55 rear ends, 11R245 tires, Kenworth air glide suspension, diff lock, sliding 5th wheel plate, A/C, cruise control, heated mirrors, power mirrors, air ride seat, air ride cab, power windows, block heater