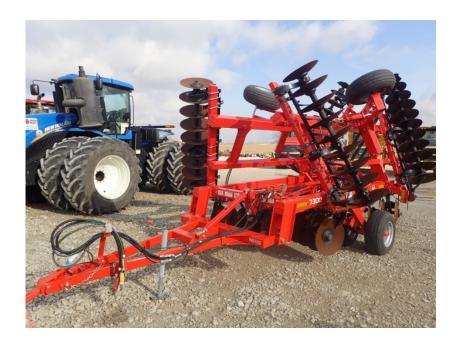

## **Illinois Truck & Equipment**

320 E. Briscoe Dr, Morris, IL 60450 **Jay Reardon** jay@iltruck.com

1-815-941-1900

Tillage Discs: 2017 Kuhn 7300 21WR Tandem

Stock Number: N6102

21" wide cut, 22: smooth blades, 9" spacing, hydraulic lift, hydraulic wing fold, walking tandem axles, six 11L-15.5 tires, transport width 11' 2", 3 bar spring tine harrow, 10,000 lbs.