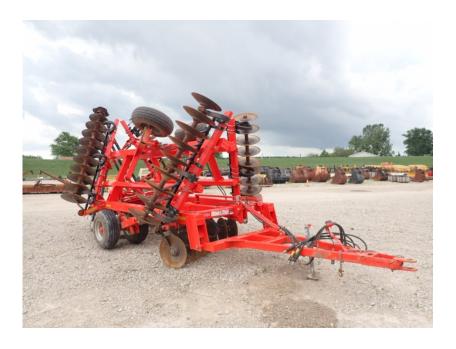

## **Illinois Truck & Equipment**

320 E. Briscoe Dr, Morris, IL 60450 **Jay Reardon** jay@iltruck.com

1-815-941-1900

Tillage Discs: 2017 Kuhn 7300 21WR Tandem

Stock Number: N6101

21" wide cut, 22: smooth blades, 9" spacing, hydraulic lift, hydraulic wing fold, walking tandem axles, six 11L-15.5 tires, transport width 11' 2", 3 bar spring tine harrow, 10,000 lbs.