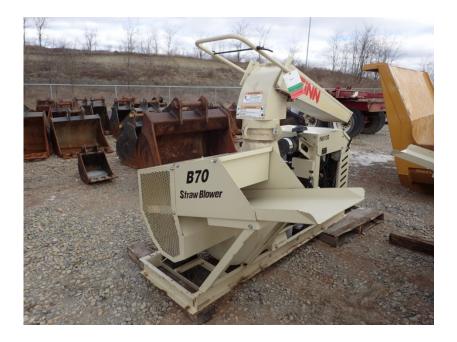

## Straw Blowers: 2019 Finn B70T Straw Blower

## Stock Number: N6100

Yanmar 3TNV 88DSA T4f 35.1HP diesel, up to 7 tons of hay per hour, 360 degree rotation, 50 degree vertical travel, 60' range in still air, right hand manual feed, 21" blower, skid mount.