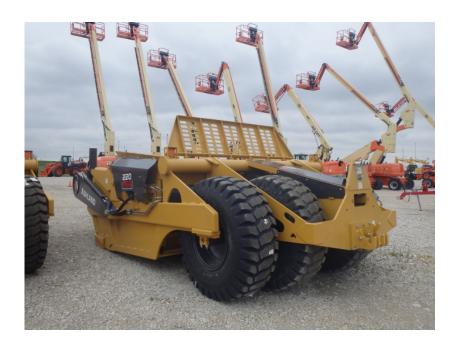

## **Illinois Truck & Equipment**

320 E. Briscoe Dr, Morris, IL 60450 **Jay Reardon** jay@iltruck.com

1-815-941-1900

Scraper: 2019 Ashland 220TS4 Scraper

Stock Number: N6085

22 yard capacity heaped, 126" cut, ejector pan, four 20.5R25 tires, lead pan, rear hydraulics, minimum 400HP required, 26,100 lbs