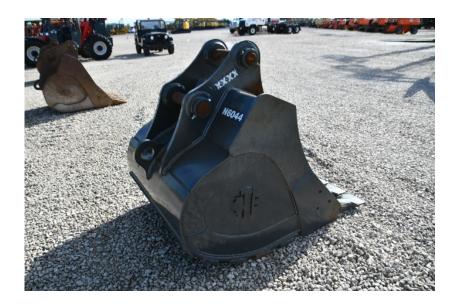

## **Illinois Truck & Equipment**

320 E. Briscoe Dr, Morris, IL 60450 **Jay Reardon** jay@iltruck.com

1-815-941-1900

Attachments: TAG 48" SK210/SK235SR/SK230SR/SK270SR Excavator

**Bucket** 

Stock Number: N6044

48" Heavy duty bucket for Kobelco SK210/SK235SR/SK230SR/SK270SR excavator, 1.6 yard capacity, ESCO spade teeth, dead pins, 80MM pins, 12,88" between the ears, 17.4" center to center