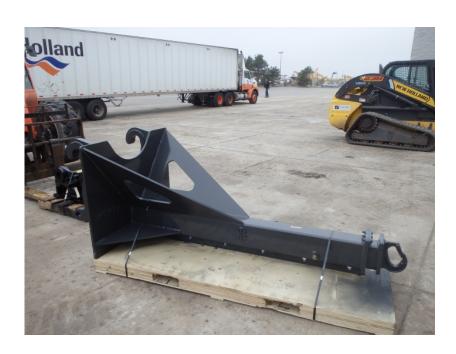

## **Illinois Truck & Equipment**

320 E. Briscoe Dr, Morris, IL 60450 Jay Reardon jay@iltruck.com

1-815-941-1900

Attachments: 2019 JRB Extendable Boom for Wheel Loader

Stock Number: N5997

JRB 2 section extendable boom to fit a Kawasaki 90Z-95Z, 8' 2"-12' long, 1,150 lbs.