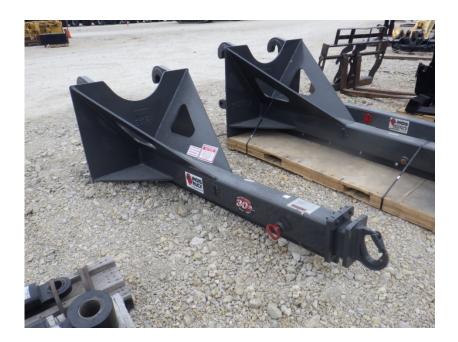

## 1-815-941-1900

Attachments: 2019 JRB Extendable Boom for Wheel Loader Stock Number: N5996

JRB 2 section extendable boom to fit a Kawasaki 90Z-95Z, 8' 2"-12' long, 1,150 lbs.

| JRB Attachments | \$9,250.00                             |       |       |         |
|-----------------|----------------------------------------|-------|-------|---------|
| RENTAL RATE     |                                        |       |       |         |
| MAKE            | MODEL                                  | DAY   | WEEK  | 4 WEEK  |
| JRB             | Extendable<br>Boom for<br>Wheel Loader | \$125 | \$350 | \$1,000 |