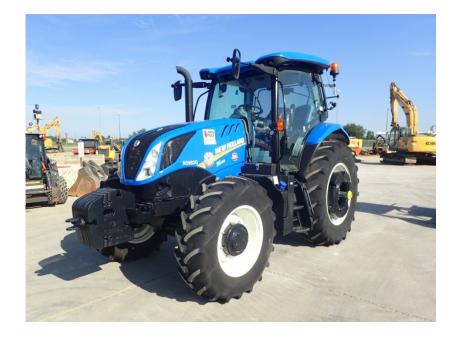

## Tractors: 2019 New Holland T6.165

### Stock Number: N5983

RENTAL UNIT ONLY - CALL FOR RENTAL RATES. A/C, FPT F4HF43EQA 135HP T4f diesel, (110HP PTO), 16 x 16 electro command semi powershift trans, forward/reverse shuttle, Plus Package, MFWD, 3 point hitch category II, 2 remotes, 98" axle bar, 540/1000 PTO, auto diff lock, 380/85R28 front tires, 460/85R38 rear tires, rear wheel weights (1764 lbs. total), front bracket and 10 weights, suspended cab, 12 LED lights, foot throttle, tilt/telescoping steering, buddy seat, radio, grid heater, block heater, transmission heater, air suspension seat, buddy seat, beacon. Extended Warranty 2,000 hrs. or 5/27/21, Emissions Warranty 3,000 hrs. or 5/27/24.