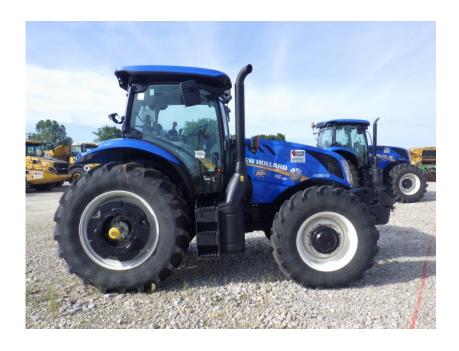

## **Illinois Truck & Equipment**

320 E. Briscoe Dr, Morris, IL 60450

Jay Reardon jay@iltruck.com

1-815-941-1900

Tractors: 2019 New Holland T6.165

Stock Number: N5981

RENTAL UNIT ONLY - CALL FOR RENTAL RATES. A/C, FPT F4HF43EQA 135HP T4f diesel, (110HP PTO), 16 x 16 electro command semi powershift trans, forward/reverse shuttle, Plus Package, MFWD, 3 point hitch category II, 2 remotes, 98" axle bar, 540/1000 PTO, auto diff lock, 380/85R28 front tires, 460/85R38 rear tires, rear wheel weights (1764 lbs. total), front bracket and 10 weights, suspended cab, 12 LED lights, foot throttle, tilt/telescoping steering, buddy seat, radio, grid heater, block heater, transmission heater, air suspension seat, buddy seat, beacon. Extended Warranty 2,000 hrs. or 4/22/21, Emissions Warranty 3,000 hrs. or 4/22/24.