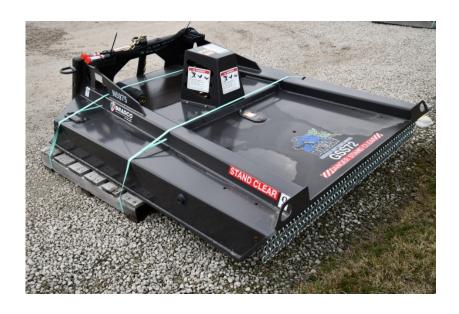

## **Illinois Truck & Equipment**

320 E. Briscoe Dr, Morris, IL 60450 **Jay Reardon** jay@iltruck.com

1-815-941-1900

Attachments: 2019 Bradco GSS72 Brush Cutter

Stock Number: N5975

72" wide, hydraulic drive, standard flow hydraulics, 15-25 gpm, front chain guards, universal skid loader mount, 4" maximum cutting diameter, 1,300 lbs