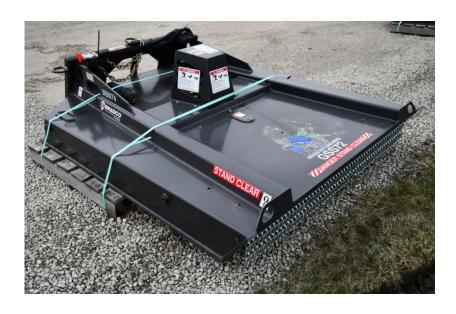

## **Illinois Truck & Equipment**

320 E. Briscoe Dr, Morris, IL 60450 **Jay Reardon** jay@iltruck.com

1-815-941-1900

Attachments: 2019 Bradco GSS72 Brush Cutter

Stock Number: N5974

72" wide, hydraulic drive, standard flow hydraulics, 15-25 gpm, front chain guards, universal skid loader mount, 4" maximum cutting diameter, 1,300 lbs.