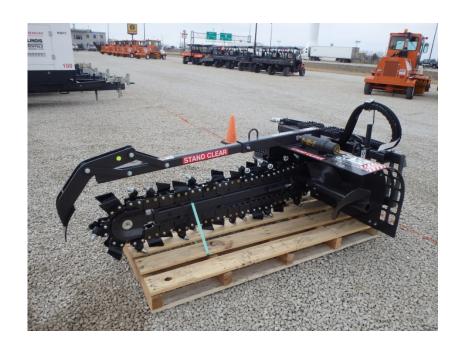

## **Illinois Truck & Equipment**

320 E. Briscoe Dr, Morris, IL 60450 Jay Reardon jay@iltruck.com

1-815-941-1900

Attachments: 2019 Bradco 640 Skid Steer Trencher

Stock Number: N5973

 $48"\ depth,\ 6"\ wide,\ combo\ chain,\ frost\ teeth\ and\ dirt\ cups,\ 14-26\ GPM,\ universal\ skid\ loader$ 

mount, 1,150 lbs

## **SALE PRICE**

Bradco Attachments \$8,150.00

| RENTAL RATE |                            |       |       |         |
|-------------|----------------------------|-------|-------|---------|
| MAKE        | MODEL                      | DAY   | WEEK  | 4 WEEK  |
| Bradco      | 640 Skid Steer<br>Trencher | \$150 | \$450 | \$1,350 |