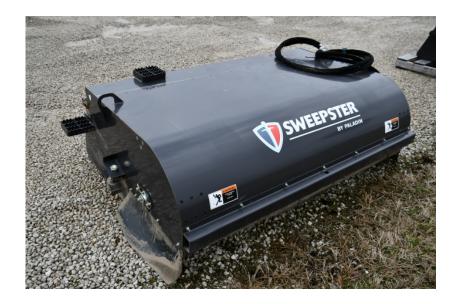

## Attachments: 2019 Sweepster SB6 Hopper Broom

#### Stock Number: N5954

Universal skid steer mount, 78" wide, 26" diameter broom, bi-directional brush, 16.8 cubic ft. hopper, 15-25 GPM, 1,063 lbs.