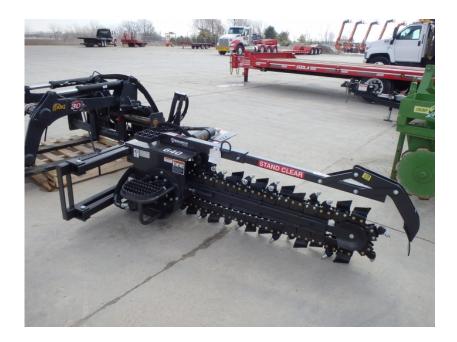

## Attachments: 2019 Bradco 640 Skid Steer Trencher

## Stock Number: N5952

48" depth, 6" wide, combo chain, frost teeth and dirt cups, 14-26 GPM, universal skid loader mount, 1,150 lbs

| SALE PRICE         |                            |       |       |         |
|--------------------|----------------------------|-------|-------|---------|
| Bradco Attachments | \$8,150.00                 |       |       |         |
| RENTAL RATE        |                            |       |       |         |
| MAKE               | MODEL                      | DAY   | WEEK  | 4 WEEK  |
|                    |                            |       |       |         |
| Bradco             | 640 Skid Steer<br>Trencher | \$150 | \$450 | \$1,350 |