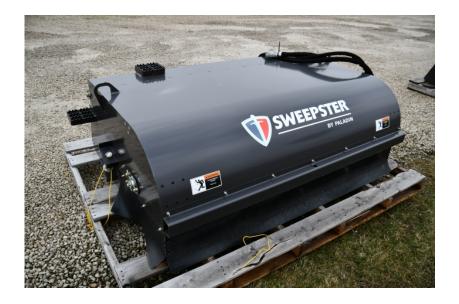

## Attachments: 2019 Sweepster SB6 Hopper Broom

#### Stock Number: N5950

Universal skid steer mount, 78" wide, 26" diameter broom, bi-directional brush, 16.8 cubic ft. hopper, 15-25 GPM, 1,063 lbs.