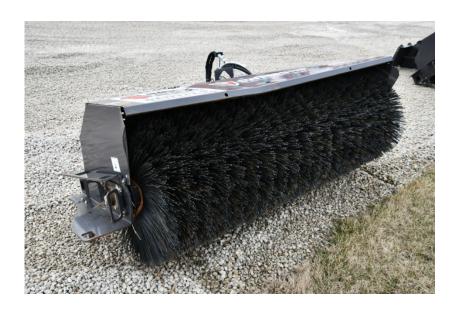

## **Illinois Truck & Equipment**

320 E. Briscoe Dr, Morris, IL 60450 **Jay Reardon** jay@iltruck.com

1-815-941-1900

Attachments: 2019 Sweepster QC7 Angle Broom

Stock Number: N5926

Sweepster QC7 Angle Broom: 7' wide, SSL universal mount, Poly & wire bristles, 12V hydraulic

angle w/ control box, 12-25