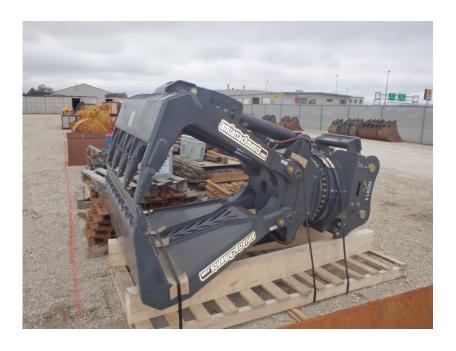

## **Illinois Truck & Equipment**

320 E. Briscoe Dr, Morris, IL 60450 **Jay Reardon** jay@iltruck.com

1-815-941-1900

Attachments: 2019 AMI GR4045RRMG Mat Grapple

Stock Number: N5914

Pinned to fit a Kobelco SK210, SK235, SK270SR excavator, 200 series, 360 rotation, Rotobec rotator, 109" grapple opening, 18" tine height, 54.5" jaw width, 39" grapple height, 4,040 lbs