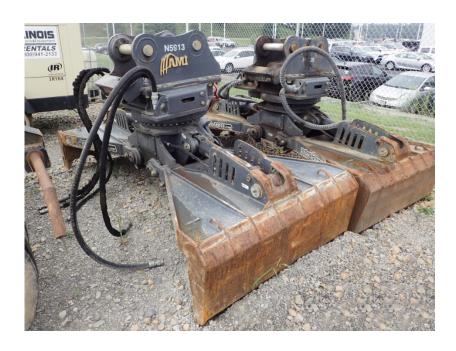

## **Illinois Truck & Equipment**

320 E. Briscoe Dr, Morris, IL 60450 **Jay Reardon** jay@iltruck.com

1-815-941-1900

Attachment Surplus: 2019 AMI GR4045RRMG Mat Grapple

Stock Number: N5913SUR

Pinned to fit a Kobelco SK210, SK235, SK270SR excavator, 200 series, 360 rotation, Rotobec rotator, 109" grapple opening, 18" tine height, 54.5" jaw width, 39" grapple height, 4,040 lbs.