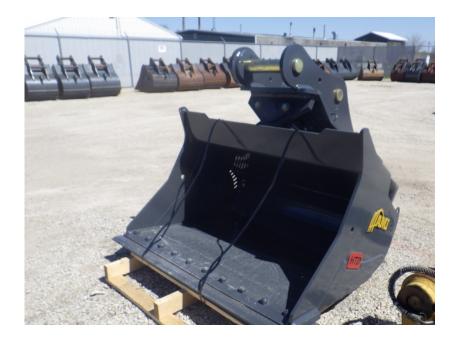

## Attachments: 2020 AMI SK210/SK235SR/SK230SR/SK270SR Tilt Ditching Bucket

## Stock Number: N5868

60" wide, to fit Kobelco SK210/SK235SR/SK230SR/SK270SR Excavator,45 degree tilt left and right, 1.095 yard capacity, bolt on cutting edge, dead pins, 80MM pins, 12,88" between the ears, 17.4" center to center.

## Date: 05/08/2024

Tilt Ditching Bucket

Check out <u>www.iltruck.com</u> for this and 287 more Attachments inventory FINANCING AND TRANSPORTATION AVAILABLE