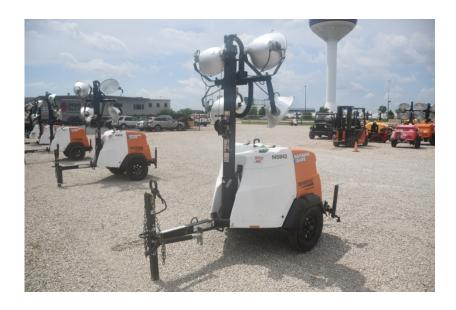

## **Illinois Truck & Equipment**

320 E. Briscoe Dr, Morris, IL 60450 **Jay Reardon** jay@iltruck.com

1-815-941-1900

Light Tower: 2018 Magnum MLT6SM

Stock Number: N5842

Mitsubishi L3E 12.2HP T4f diesel, Marathon 6kW single phase generator, auto start up, 4 light fixtures, 42 gallon fuel tank, 90 hour run time, 440,000 lumen, 360 degree mast, 175/80D13 tires, pintle eye, 1,500 lbs.

Hour/Mile Meter: 414

## **SALE PRICE**

Magnum Light Tower \$7,650.00

| RENTAL RATE |        |       |       |        |
|-------------|--------|-------|-------|--------|
| MAKE        | MODEL  | DAY   | WEEK  | 4 WEEK |
| Magnum      | MLT6SM | \$125 | \$250 | \$500  |