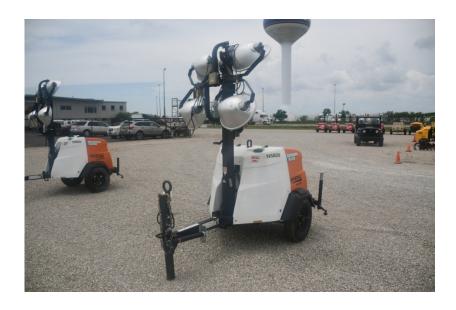

## **Illinois Truck & Equipment**

320 E. Briscoe Dr, Morris, IL 60450 **Jay Reardon** jay@iltruck.com

1-815-941-1900

Light Tower: 2018 Magnum MLT6SM

Stock Number: N5829

Mitsubishi L3E 12.2HP T4f diesel, Marathon 6kW single phase generator, auto start up, 4 light fixtures, 42 gallon fuel tank, 90 hour run time, 440,000 lumen, 360 degree mast, 175/80D13 tires, pintle eye, 1,500 lbs.

Hour/Mile Meter: 196

## **SALE PRICE**

Magnum Light Tower \$7,950.00

| RENTAL RATE |        |       |       |        |
|-------------|--------|-------|-------|--------|
| MAKE        | MODEL  | DAY   | WEEK  | 4 WEEK |
| Magnum      | MLT6SM | \$125 | \$250 | \$500  |