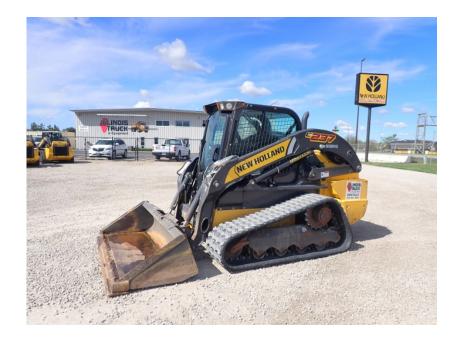

## Skid Steer: 2018 New Holland C237

## Stock Number: N5804

RENTAL UNIT ONLY - CALL FOR RENTAL RATES. Heat and A/C, radio, FTP/F5H FL463A\*F001 76HP T4F diesel, E H hand controls, 2 speed, 3,700 lb. operating capacity, 17.7" rubber tracks, aux. hydraulics, heavy duty hydraulic mount plate, lap bar, ride control, self-level, suspension seat, keyless start, block heater, work lights, front electric multi-function, steel hoods, heavy duty rear door, 78" bucket, 10,000 lbs. Extended Warranty 2,000 hrs. or 3/25/21, Emissions Warranty 3,000 hrs. or 3/25/24.

Hour/Mile Meter: 821