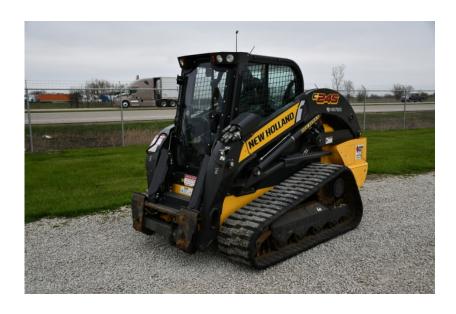

## **Illinois Truck & Equipment**

320 E. Briscoe Dr, Morris, IL 60450 **Jay Reardon** jay@iltruck.com

1-815-941-1900

Skid Steer: 2019 New Holland C245 - High Flow

Stock Number: N5792

RENTAL UNIT ONLY - CALL FOR RENTAL RATES. 90HP, E-H hand cntrls, 2 spd, 4,500 lb. operating cap., high flow plus pkg, 17.7" rubber tracks, aux. hydr., heavy duty hydraulic mount plate, ride control, self-level, keyless start, block heater, front electric, steel hoods/heavy duty rear door, 84" bucket, 10,610 lbs. Extended Warranty 2,000 hrs. or 4/22/21, Emissions Warranty 3,000 hrs. or 4/22/24.

Hour/Mile Meter: 1,061