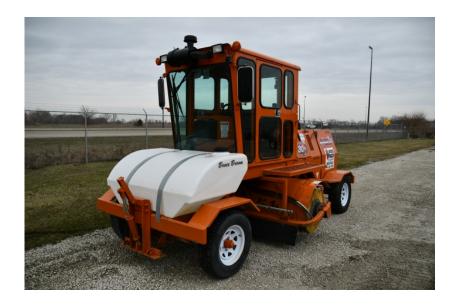

## **Illinois Truck & Equipment**

320 E. Briscoe Dr, Morris, IL 60450 **Jay Reardon** jay@iltruck.com

1-815-941-1900

Sweeper / Broom Equipment: 2018 Broce RCT350

Stock Number: N5765

A/C and heat, Cummins QSF2.8t4 Tier4f 84.5HP diesel, 2 speed hydrostatic, 225/75R16 tires, 8' brush, 150 gallon water spray system, joystick broom controls, Hyd's and brackets for scraper blade, road lights, beacon, mirrors, scraper blade at additional cost. Warranty 1,000 hrs. or 4/25/20.

Hour/Mile Meter: 1,261