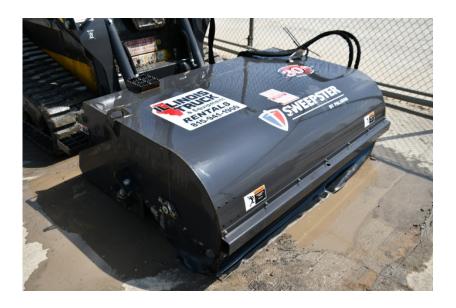

## **Illinois Truck & Equipment**

320 E. Briscoe Dr, Morris, IL 60450 **Jay Reardon** jay@iltruck.com

1-815-941-1900

Attachments: 2018 Sweepster SB6 Hopper Broom

Stock Number: N5718

Universal skid steer mount, 78" wide, 26" diameter broom, bi-directional brush, 16.8 cubic ft. hopper, 15-25 GPM, 1,063 lbs,

## **SALE PRICE**

Sweepster Attachments POR

| RENTAL RATE |                     |       |       |         |
|-------------|---------------------|-------|-------|---------|
| MAKE        | MODEL               | DAY   | WEEK  | 4 WEEK  |
| Sweepster   | SB6 Hopper<br>Broom | \$150 | \$450 | \$1,350 |