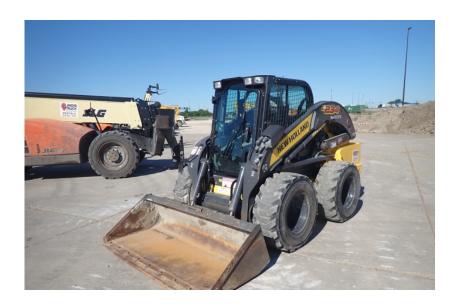

## **Illinois Truck & Equipment**

320 E. Briscoe Dr, Morris, IL 60450 **Jay Reardon** jay@iltruck.com

1-815-941-1900

Skid Steer: 2018 New Holland L234

Stock Number: N5707

RENTAL UNIT ONLY - CALL FOR RENTAL RATES. Heat, A/C, 84HP T4F diesel, E-H hand controls, 2 speed, 3,400 lb. operating capacity, 14 x17.5 tires, High Flow Plus package, aux. front electrics, heavy duty hydraulic mount plate, lap bar, steel hoods and covers, suspension seat, keyless start, radio, block heater, work lights, battery disconnect, heavy duty rear door, 78" bucket, 8,900 lbs. Extended Warranty 2,000 hr or 2/26/21, Emissions Warranty 3,000 hr or 2/26/24.

Hour/Mile Meter: 561

## **SALE PRICE**

New Holland Skid Steer POR

| RENTAL RATE |       |       |       |         |
|-------------|-------|-------|-------|---------|
| MAKE        | MODEL | DAY   | WEEK  | 4 WEEK  |
| New Holland | L234  | \$285 | \$850 | \$2,500 |