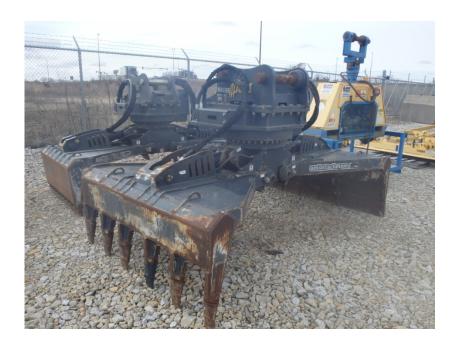

## **Illinois Truck & Equipment**

320 E. Briscoe Dr, Morris, IL 60450 **Jay Reardon** jay@iltruck.com

1-815-941-1900

Attachments: 2018 AMI GR4580RRMG Mat Grapple

Stock Number: N5695

Pinned to fit a Kobelco SK260LC-10 excavator, 250 series, 360 rotation, Rotobec rotator, 109" grapple opening, 26" tine height, 72.5" jaw width, 39" grapple height, up to 5 mats, 5,840 lbs.