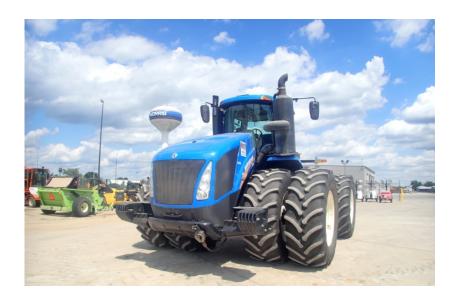

## **Illinois Truck & Equipment**

320 E. Briscoe Dr, Morris, IL 60450 **Jay Reardon** jay@iltruck.com

1-815-941-1900

Tractors: 2018 New Holland T9.600 4WD

Stock Number: N5688

RENTAL UNIT ONLY - CALL FOR RENTAL RATES. FPT F3D 12.9L Tier 4B Diesel 535 Rated/605 Max HP, 16F/2R Powershift Transmission, High Capacity 57 GPM Pump, 710/70R42 Duals, Scraper Drawbar and Tow Cable, (4) Hyd. Remotes, Cold Weather Starting Package, Right Hand Armrest w/Large Display, Factory Guidance Ready, True Ground Speed Sensor, Front Weights, Deluxe Cab w/Susp. Seat, Dual Beacons. Extended Warranty 2,000 hrs. or 9/24/20, Emissions Warranty 3,000 hrs. or 9/24/23.