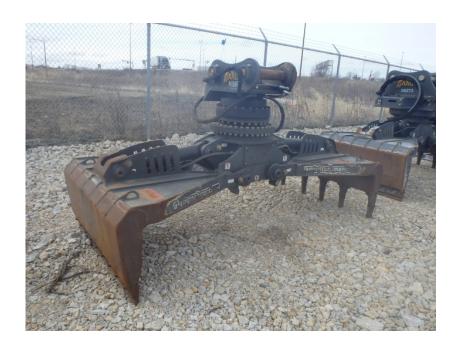

## **Illinois Truck & Equipment**

320 E. Briscoe Dr, Morris, IL 60450 **Jay Reardon** jay@iltruck.com

1-815-941-1900

Attachment Surplus: 2018 AMI GR3345RRMG Mat Grapple

Stock Number: N5681SUR

Pinned to fit a Kobelco SK210 excavator, 150-200 series, 360 rotation, Indexator rotator, 106" grapple opening, 18" tine height, 54.5" jaw width, 39" grapple height, 3,530 lbs