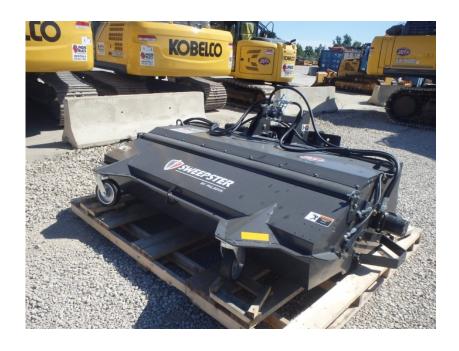

## **Illinois Truck & Equipment**

320 E. Briscoe Dr, Morris, IL 60450 **Jay Reardon** jay@iltruck.com

1-815-941-1900

Attachments: 2018 Sweepster CS26 Hopper Broom

Stock Number: N5656

Cat IT quick coupler mount, 7' wide, 26" diameter broom, bidirectional brush, dual drive motor, .53 cubic yard hopper, 15-25 GPM, 2,000-3,500 psi, 1,515 lbs.