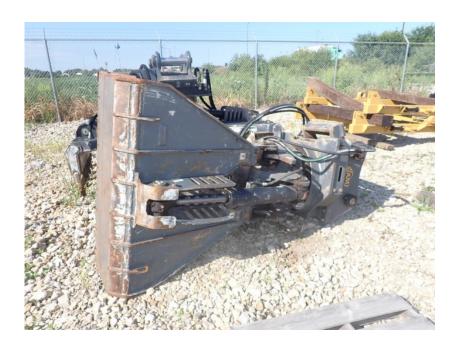

## **Illinois Truck & Equipment**

320 E. Briscoe Dr, Morris, IL 60450 **Jay Reardon** jay@iltruck.com

1-815-941-1900

Attachments: 2018 AMI GR4045RRMG Mat Grapple

Stock Number: N5586

Pinned to fit a Kobelco SK210, SK235, SK270SR excavator, 200 series, 360 rotation, Rotobec rotator, 109" grapple opening, 18" tine height, 54.5" jaw width, 39" grapple height, 4,040 lbs.