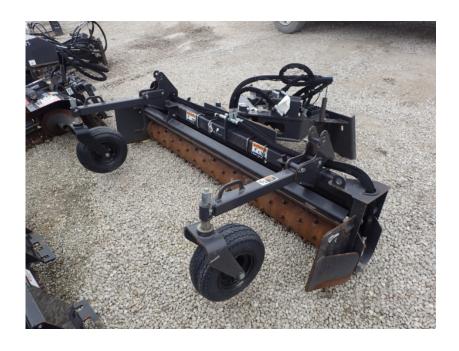

## **Illinois Truck & Equipment**

320 E. Briscoe Dr, Morris, IL 60450 Jay Reardon jay@iltruck.com

1-815-941-1900

Attachments: 2018 FFC 90" Power Box Rake

Stock Number: N5584

90" wide, direct drive, universal skid loader mount, hydraulic angle, bi-directional drum, 12-40 gpm range, 1,110 lbs.