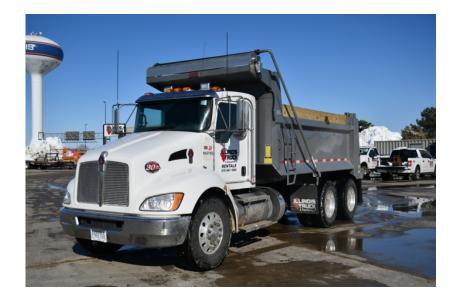

## Truck: 2019 Kenworth T370 Tandem Dump

### Stock Number: N5570

RENTAL UNIT ONLY - CALL FOR RENTAL RATES. A/C, Paccar PX9 330HP T4f diesel, Allison 3500RDS automatic trans., 54,600 GVW, 14,600 front, 40,000 rears, 5.29 differentials, 204" wheel base, Hendrickson Haulmax suspension, air ride seat, heated mirrors, engine brake, diff lock, power windows, power locks, block heater, cruise control, 315/80R22.5 front tires, 11R22.5 rear tires, aluminum buds, 15' Bibeau dump box, high lift dump box, pintle hitch, rear air lines, electric tarp.