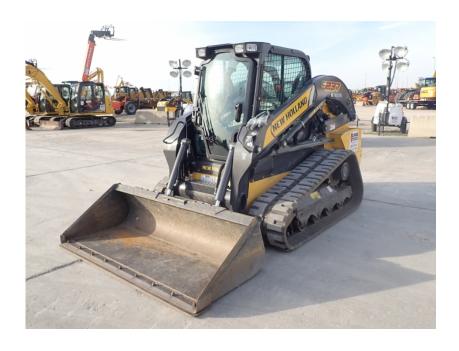

## Illinois Truck & Equipment

320 E. Briscoe Dr, Morris, IL 60450 **Jay Reardon** jay@iltruck.com

1-815-941-1900

Skid Steer: 2018 New Holland C237

Stock Number: N5539U

RENTAL UNIT ONLY - CALL FOR RENTAL RATES. Cab heat and A/C, radio, FTP/F5H FL463A\*F001 76HP T4F diesel, E H hand controls, 2 speed, 3,700 lb. operating capacity, 17.7" rubber tracks, aux. hydraulics, heavy duty hydraulic mount plate, lap bar, ride control, self-level, suspension seat, keyless start, block heater, work lights, front electric multi-function, suspension seat, steel hoods, heavy duty rear door, 78" bucket, 10,000 lbs.

Hour/Mile Meter: 691

## **SALE PRICE**

New Holland Skid Steer POR

| RENTAL RATE |       |       |         |         |
|-------------|-------|-------|---------|---------|
| MAKE        | MODEL | DAY   | WEEK    | 4 WEEK  |
| New Holland | C237  | \$375 | \$1,100 | \$3,300 |