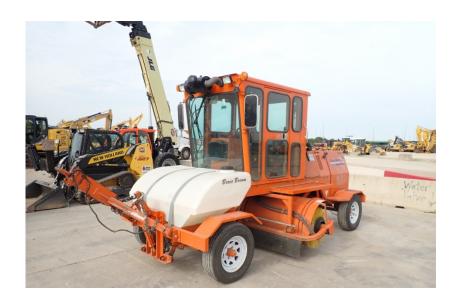

## **Illinois Truck & Equipment**

320 E. Briscoe Dr, Morris, IL 60450 **Jay Reardon** jay@iltruck.com

1-815-941-1900

Sweeper / Broom Equipment: 2018 Broce RCT350

Stock Number: N5512

A/C and heat, Cummins QSF2.8t4 Tier4f 84.5HP diesel, 2 speed hydrostatic, 225/75R16 tires, 8' brush, 150 gallon water spray system, joystick broom controls, brackets & steering valve for tow bar, Hyd's and brackets for scraper blade, road lights, beacon, mirrors. Scraper blade and tow bar are additional

Hour/Mile Meter: 1,370

## **SALE PRICE**

Broce Sweeper / Broom Equipment \$42,500.00

| RENTAL RATE |        |       |       |         |
|-------------|--------|-------|-------|---------|
| MAKE        | MODEL  | DAY   | WEEK  | 4 WEEK  |
|             |        |       |       |         |
| Broce       | RCT350 | \$325 | \$975 | \$2,950 |