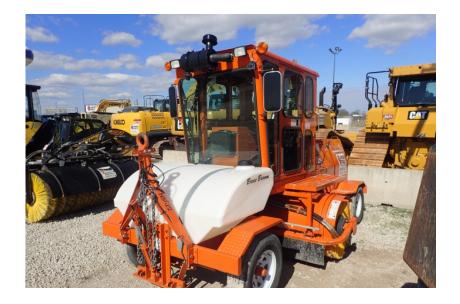

## Sweeper / Broom Equipment: 2018 Broce RCT350

Stock Number: N5511

A/C and heat, Cummins QSF2.8t4 Tier4f 84.5HP diesel, 2 speed hydrostatic, 225/75R16 tires, 8' brush, 150 gallon water spray system, joystick broom controls, brackets & steering valve for tow bar, Hyd's and brackets for scraper blade, road lights, beacon, mirrors. Scraper blade and tow bar are additional