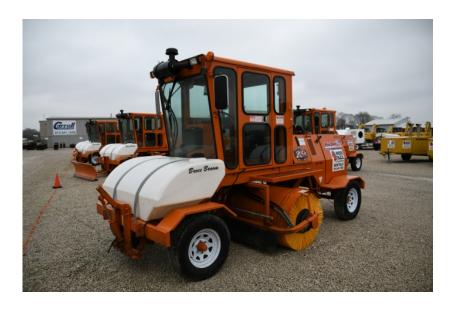

## **Illinois Truck & Equipment**

320 E. Briscoe Dr, Morris, IL 60450 **Jay Reardon** jay@iltruck.com

1-815-941-1900

Sweeper / Broom Equipment: 2018 Broce RCT350

Stock Number: N5497

A/C and heat, Cummins QSF2.8t4 Tier4f 84.5HP diesel, 2 speed hydrostatic, 225/75R16 tires, 8' brush, 150 gallon water spray system, joystick broom controls, brackets & steering valve for tow bar, Hyd's and brackets for scraper blade, road lights, beacon, mirrors. Scraper blade and tow bar are additional.