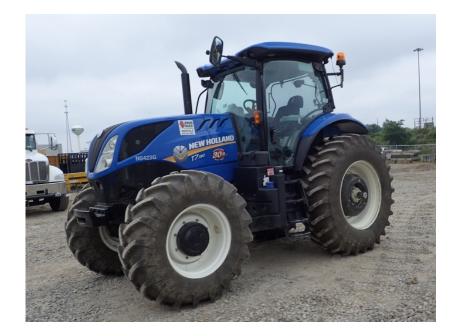

## Tractors: 2018 New Holland T7.190

## Stock Number: N5423

RENTAL UNIT ONLY - CALL FOR RENTAL RATES. Cab A/C, FPT F4HF43EQA 150HP T4f diesel, (125HP PTO), PRT 18x6 full powershift trans, forward/reverse shuttle, MFWD, 3 point hitch category II, 3 remotes, 09" axle bar, 540/1000 PTO, auto diff lock, 420/85R28 front tires, 520/85R38 rear tires, rear wheel weights, LED lights foot throttle, tilt/telescoping steering, buddy seat, radio, block heater, transmission heater, buddy seat, comfort package 1, climate package, beacon. Extended Warranty 2,000 hrs. or 8/22/20, Emissions Warranty 3,000 hrs. or 8/22/23.