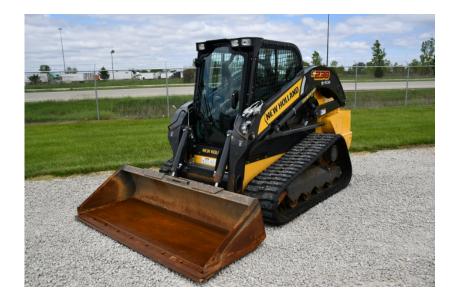

## Skid Steer: 2018 New Holland C238

## Stock Number: N5394

RENTAL UNIT ONLY - CALL FOR RENTAL RATES. A/C, radio, 84HP, Hand controls, 2 speed, 3,800 lb. cap., heavy duty hydr. mount plate, ride control, self-level, work lights, multi-function electrical, battery disconnect, 10,100 lbs. Extended Warranty 3/19/20. Emission Warranty 3/19/23.