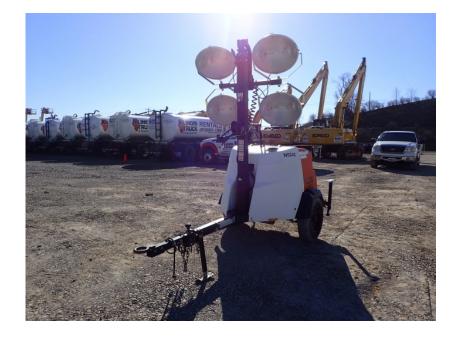

## Light Tower: 2018 Magnum MLT6SM

## Stock Number: N5243

Mitsubishi L3E 12.2HP T4f diesel, Marathon 6kW single phase generator, auto start up, 4 light fixtures, 42 gallon fuel tank, 90 hour run time, 440,000 lumen, 360 degree mast, 175/80D13 tires, pintle eye, 1,500 lbs.