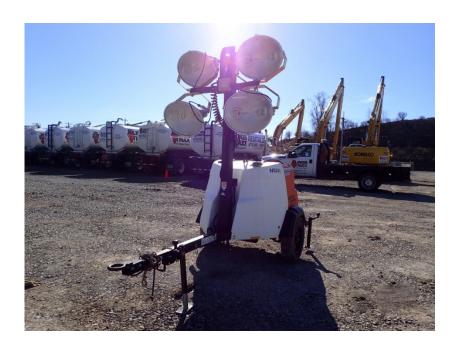

## **Illinois Truck & Equipment**

320 E. Briscoe Dr, Morris, IL 60450 **Jay Reardon** jay@iltruck.com

1-815-941-1900

Light Tower: 2018 Magnum MLT6SM

Stock Number: N5242

Mitsubishi L3E 12.2HP T4f diesel, Marathon 6kW single phase generator, auto start up, 4 light fixtures, 42 gallon fuel tank, 90 hour run time, 440,000 lumen, 360 degree mast, 175/80D13 tires, pintle eye, 1,500 lbs.

Hour/Mile Meter: 227

## SALE PRICE

Magnum Light Tower \$7,950.00

| RENTAL RATE |        |       |       |        |
|-------------|--------|-------|-------|--------|
| MAKE        | MODEL  | DAY   | WEEK  | 4 WEEK |
| Magnum      | MLT6SM | \$125 | \$250 | \$500  |