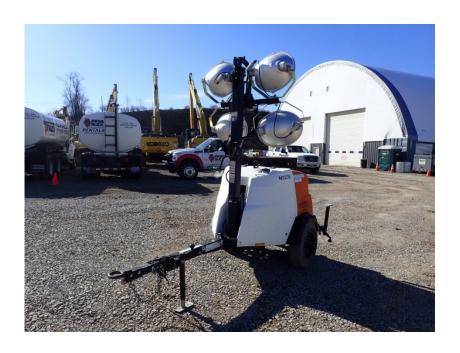

## **Illinois Truck & Equipment**

320 E. Briscoe Dr, Morris, IL 60450 **Jay Reardon** jay@iltruck.com

1-815-941-1900

Light Tower: 2018 Magnum MLT6SM

Stock Number: N5239

Mitsubishi L3E 12.2HP T4f diesel, Marathon 6kW single phase generator, auto start up, 4 light fixtures, 42 gallon fuel tank, 90 hour run time, 440,000 lumen, 360 degree mast, 175/80D13 tires, pintle eye, 1,500 lbs.