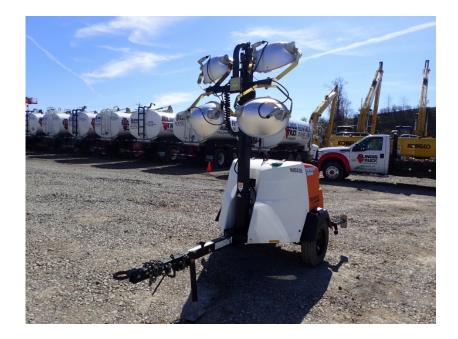

## Light Tower: 2018 Magnum MLT6SM

## Stock Number: N5235

Mitsubishi L3E 12.2HP T4f diesel, Marathon 6kW single phase generator, auto start up, 4 light fixtures, 42 gallon fuel tank, 90 hour run time, 440,000 lumen, 360 degree mast, 175/80D13 tires, pintle eye, 1,500 lbs.