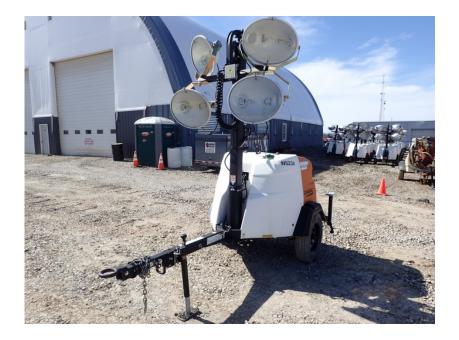

## Light Tower: 2018 Magnum MLT6SM

## Stock Number: N5234

Mitsubishi L3E 12.2HP T4f diesel, Marathon 6kW single phase generator, auto start up, 4 light fixtures, 42 gallon fuel tank, 90 hour run time, 440,000 lumen, 360 degree mast, 175/80D13 tires, pintle eye, 1,500 lbs.

Hour/Mile Meter: 7,776

| SALE PRICE         |            |  |  |  |  |
|--------------------|------------|--|--|--|--|
| Magnum Light Tower | \$7,500.00 |  |  |  |  |

| RENTAL RATE |        |       |       |        |  |
|-------------|--------|-------|-------|--------|--|
| MAKE        | MODEL  | DAY   | WEEK  | 4 WEEK |  |
| Magnum      | MLT6SM | \$125 | \$250 | \$500  |  |