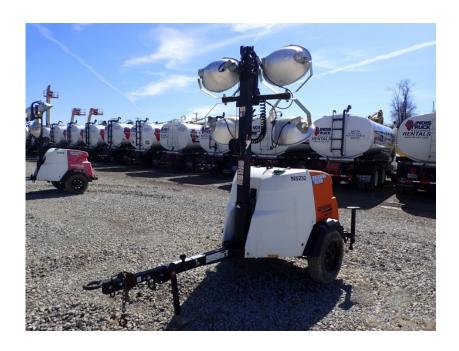

## **Illinois Truck & Equipment**

320 E. Briscoe Dr, Morris, IL 60450 **Jay Reardon** jay@iltruck.com

1-815-941-1900

Light Tower: 2018 Magnum MLT6SM

Stock Number: N5232

Mitsubishi L3E 12.2HP T4f diesel, Marathon 6kW single phase generator, auto start up, 4 light fixtures, 42 gallon fuel tank, 90 hour run time, 440,000 lumen, 360 degree mast, 175/80D13 tires, pintle eye, 1,500 lbs.

Hour/Mile Meter: 178